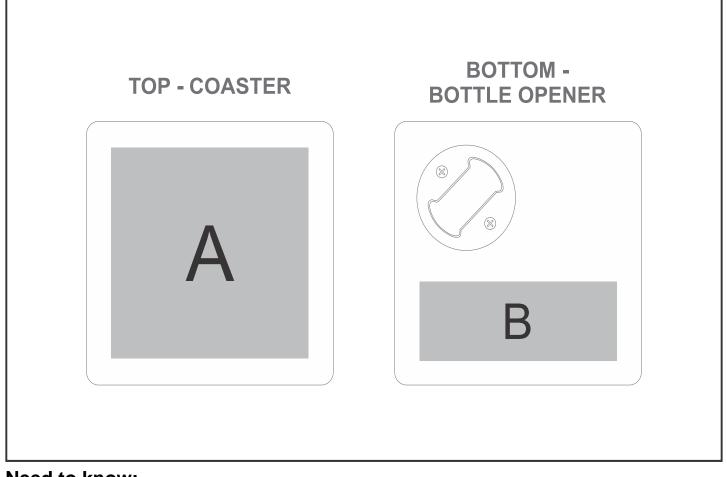

## GV-AM-136-B

Altitude Drifter Bamboo Bottle Opener Coaster

## **Branding Options:**

| Position | Branding Method (Branding Code) | No. of Colours | Dimension             |
|----------|---------------------------------|----------------|-----------------------|
| A        | Laser Engraving (LC)            | N/A            | 60mm wide x 60mm high |
| A        | Screen Print (SA)               | 1 Colour       | 70mm wide x 70mm high |
| A        | Pad Printing (PA)               | 4 Colours      | 50mm wide x 50mm high |
| A        | Direct to Print (DP-A)          | Full Colour    | 95mm wide x 95mm high |
|          |                                 |                |                       |
| В        | Laser Engraving (LC)            | N/A            | 80mm wide x 30mm high |